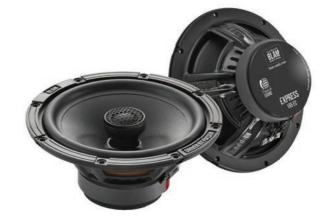

165 mm (6.5") «French Sound» high-sensitivity coaxial speaker system

Max power 120 W - Nominal power 60 W

Frequency response 65 Hz - 25 kHz Sensitivity 93.5 dB - Impedance 2  $\Omega$ 

• Woofer:

Treated and tropicalized cellulose pulp cone
Butyl rubber surround
Long life «Conex» damper
25 mm (1") voice coil with kapton former
80 mm x 15 mm (3.1" x 0.6") motor assembly (Y30)
Thick magnetic circuit (5 mm)

- 20 mm (3/4") high quality soft dome coaxial tweeter N38 neodymium motor
- 6 dB/octave high-pass integrated crossover

Specific basket in stamped steel