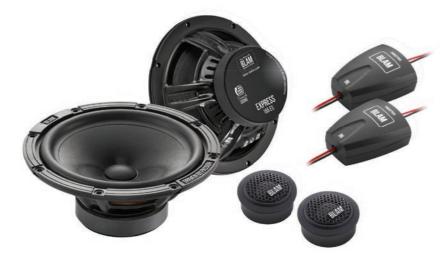

## EXPRESSS.

**165ES** 

This kit is composed of two woofers, two tweeters and two separated high pass 6dB/octave crossovers

165 mm (6.5") « French Sound » high-sensitivity 2-way component speaker Max power 120 W - Nominal power 60 W Frequency response 65 Hz - 25 kHz Sensitivity 93.5 dB - Impedance 2  $\Omega$ 

• Woofer:

Specific basket in stamped steel

Treated and tropicalized cellulose pulp cone

Butyl rubber surround

Long life «Conex» damper

25 mm (1") voice coil with kapton former

80 mm x 15 mm (3.1" x 0.6") motor assembly (Y30)

Thick magnetic circuit (5 mm)

- 20 mm (3/4") high quality soft dome tweeter N38 neodymium motor
- 6 dB/octave high-pass separated crossover

165**EC** 

This kit is composed of two woofers with two coaxial tweeters and two integrated high pass 6dB/octave crossovers